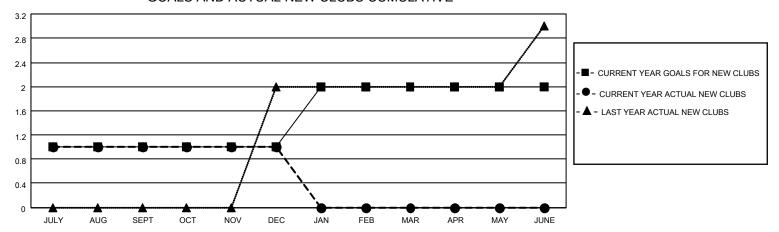

### GOALS AND ACTUAL NEW CLUBS CUMULATIVE

## District 301A3

| Clubs RESULTS FOR 2022-2023 |   |   |   | Members RESULTS FOR 2022-2023 |    |     |    |
|-----------------------------|---|---|---|-------------------------------|----|-----|----|
|                             |   |   |   |                               |    |     |    |
| JULY/AUG/SEPT               | 1 | 1 | 1 | JULY/AUG/SEPT                 | 10 | 106 | 28 |
| OCT/NOV/DEC                 | 0 | 0 | 1 | OCT/NOV/DEC                   | 0  | 27  | 48 |
| JAN/FEB/MAR                 | 1 | 0 | 0 | JAN/FEB/MAR                   | 10 | 0   | 0  |
| APR/MAY/JUNE                | 0 | 0 | 0 | APR/MAY/JUNE                  | 0  | 0   | 0  |