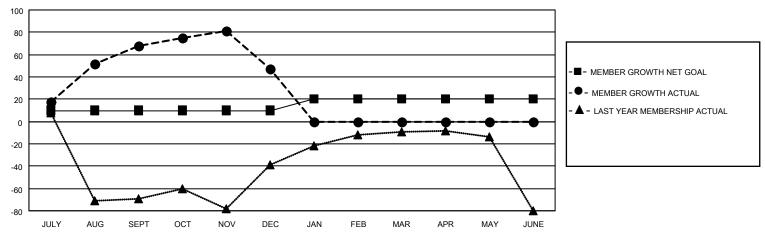

### GOALS AND ACTUAL MEMBERS CUMULATIVE

| DROPPED CLUBS: 2 |    | 14 CLUBS OF 37 ADDED 1 OR<br>MORE NEW MEMBERS | GENDER DISTRIBUTION                 |              |  |
|------------------|----|-----------------------------------------------|-------------------------------------|--------------|--|
|                  |    | WORL NEW WEINDERS                             | MALE                                | 561 (51.99%) |  |
|                  |    |                                               | FEMALE 518 (48.01%)                 |              |  |
| DROPPED MEMBERS  |    |                                               | NON BINARY                          | 0 (0.00%)    |  |
|                  |    |                                               | PREFER NOT TO ANSWER 0 (0.00%)      |              |  |
| DECEASED         | 5  |                                               |                                     | ,            |  |
| CLUB CANCELLED   | 33 | CLICK HERE FOR CUMULATIVE                     | TOTAL FAMILY UNIT MEMBERS           | 3 480        |  |
| OTHER            | 38 | MEMBERSHIP DATA                               |                                     |              |  |
| TOTAL            | 76 |                                               | FAMILY MEMBERS PAYING HALF DUES 312 |              |  |
|                  |    |                                               |                                     |              |  |

## District 301A3

| Clubs RESULTS FOR 2022-2023 |   |   |   | Members RESULTS FOR 2022-2023 |    |     |    |
|-----------------------------|---|---|---|-------------------------------|----|-----|----|
|                             |   |   |   |                               |    |     |    |
| JULY/AUG/SEPT               | 1 | 1 | 1 | JULY/AUG/SEPT                 | 10 | 106 | 28 |
| OCT/NOV/DEC                 | 0 | 0 | 1 | OCT/NOV/DEC                   | 0  | 27  | 48 |
| JAN/FEB/MAR                 | 1 | 0 | 0 | JAN/FEB/MAR                   | 10 | 0   | 0  |
| APR/MAY/JUNE                | 0 | 0 | 0 | APR/MAY/JUNE                  | 0  | 0   | 0  |